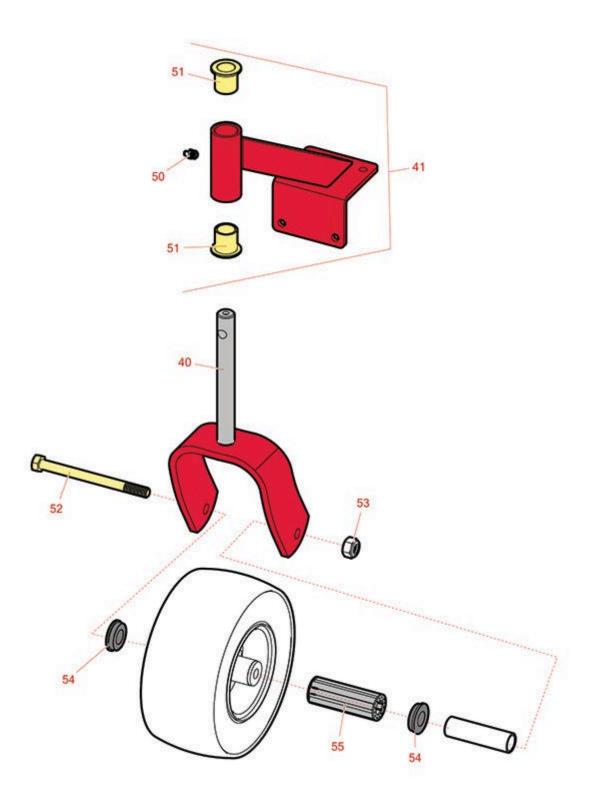

Replaces Exmark Metro Parts
Walk Behind Mower - Model MGS481CKA48300 with 48in Deck Caster Wheel

Replaces Exmark Metro Parts
Walk Behind Mower - Model MGS481CKA48300 with 48in Deck

Caster Wheel

|                       | R&R<br>Part No. | OEM<br>Part No. | Description                                | Qty<br>Req | Order<br>Quantity |
|-----------------------|-----------------|-----------------|--------------------------------------------|------------|-------------------|
| Other Parts Available |                 |                 |                                            |            |                   |
| 40                    | R116-7942-01    | 116-7942-01     | Fork - Caster                              | 1          |                   |
| 41                    | R103-2296       | 103-2296        | Caster Wheel Support w/Bearings - Weighted | 2          |                   |
| 50                    | R471219         | 302-52          | Zerk - Grease                              | 2          |                   |
| 51                    | R1-303514       | 1-303514        | Bearing - Flanged                          | 4          |                   |
| 52                    | R325-20         | 325-20          | Bolt - Hx HD 1/2-13 x 6                    | 2          |                   |
| 53                    | R3296-25        | 3296-45         | Locknut - 1/2-13 Heavy ESNA                | 2          |                   |
| 54                    | R1-513810       | 1-513810        | Flanged Bushing                            | 4          |                   |
| 55                    | R1-513809       | 1-513809        | Bearing - Roller 3/4 ID x 3 3/4 Long       | 2          |                   |
|                       |                 |                 |                                            |            |                   |