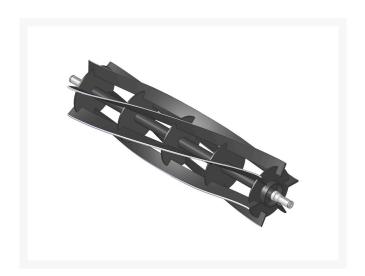

## Reel - 6 Blade R5951

## **Details**

R&R Reel blades are expertly crafted from premium high carbon-boron alloy steel, heat-treated to perfectly complement both R&R and OEM bedknives. Each reel undergoes precision cylindrical grinding on bearing surfaces, followed by relief grinding for optimal performance. Advanced computer balancing ensures extended reel and bearing life. Backed by our lifetime guarantee against defects in materials and craftsmanship under normal use, R&R Reels deliver unmatched durability and cutting precision you can trust.

- Premium Construction: Made from high carbon-boron alloy steel and heat-treated to match R&R and OEM bedknives for superior performance.
- Precision Engineering: Cylindrically and relief ground, then computer balanced to maximize reel and bearing life.
- Lifetime Guarantee: Backed by a lifetime warranty against material and workmanship defects under normal use.