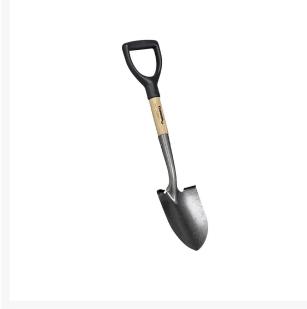

## Corona Multi-Purpose Mini Shovel

## Details

The mini shovel is ideal for working in tight working conditions or on your knees. Features a strong 16gauge tempered steel blade with forward-turned steps for firmer footing. The hardwood handle with D-Grip controls easily controls material being moved.

- Designed for Working on Your Knees or Tight Conditions
- Strong, 15-Gauge Tempered Steel Blade
- Forward-Turned Steps for Firmer Footing
- Hardwood D-Grip Handle