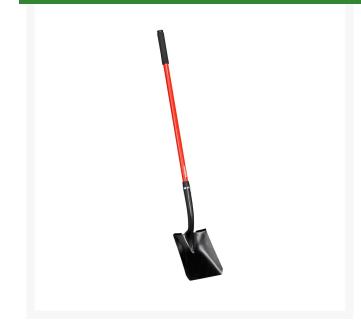

## Corona Square Blade Shovel - 48in Fiberglass Handle RCSS27020

## Details

Strong 15-gauge tempered steel blade with 48in fiberglass handle. The square-head design makes for efficient lifting and moving of loose material. The steel collar provides strong connection. Large, forward-turned steps for firmer footing. Textured epoxy finish protects head against rust.

- Strong, 15-gauge Tempered Steel Blade
- Square-head Design for Efficient Lifting and Moving of Loose Material
- Steel Collar for Strong Head-to-handle Connection
- Forward-Turned Steps for Firmer Footing
- Textured Eposy Finish Protects Head Against Rust
- 48in Fiberglass Handle