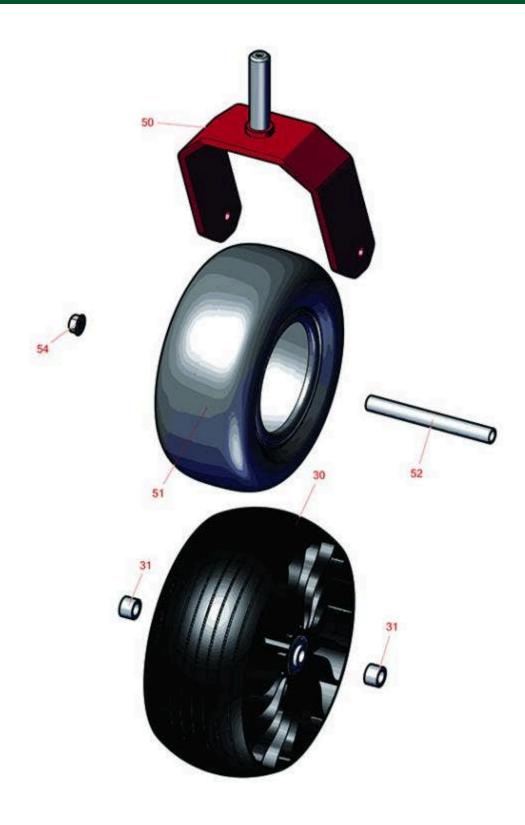

## **Replaces Exmark Radius S-Series Parts**

52in Rotary Mower Caster Wheel

|       | R&R<br>Part No.                                                                                                                                                                                                                                                                                                                                                                                                                              | OEM<br>Part No.                                 | Description                                                                         | Qty<br>Req | Order<br>Quantity |
|-------|----------------------------------------------------------------------------------------------------------------------------------------------------------------------------------------------------------------------------------------------------------------------------------------------------------------------------------------------------------------------------------------------------------------------------------------------|-------------------------------------------------|-------------------------------------------------------------------------------------|------------|-------------------|
| Tires | & Wheels                                                                                                                                                                                                                                                                                                                                                                                                                                     |                                                 |                                                                                     |            |                   |
| 0     | TIRES                                                                                                                                                                                                                                                                                                                                                                                                                                        |                                                 | Click Here to View Complete<br>Tire Selection                                       | 0          |                   |
| 51    | RCT5121861                                                                                                                                                                                                                                                                                                                                                                                                                                   | 1-523009,<br>125-5581,<br>126-5959              | Tire - 13x6.50-6 Nhs (4 Ply)<br>Carlisle Smooth                                     | 2          |                   |
| Optio | nal Michelin Tweel Ti                                                                                                                                                                                                                                                                                                                                                                                                                        | ires                                            |                                                                                     |            |                   |
| 30    | RTMT73818                                                                                                                                                                                                                                                                                                                                                                                                                                    | 109-9127,<br>117-0361,<br>126-3289,<br>126-4860 | Michelin X Tweel Turf Caster<br>Grooved - 13x6.5N6 (5/8in<br>Mount) 290 lb Max Load | 2          |                   |
|       | Detail Description: Michelin X Tweel Turf casters replace the existing front casters on zero turn radius mowers, and completely eliminate the risk of flat tires. They have a consistent hub height which helps ensure the mower deck produces an even cut, while the poly-resin spokes help dampen the ride for enhanced operator comfort, even when navigating over curbs and other bumps. They are designed to provide a long wear life.: |                                                 |                                                                                     |            |                   |
| 30    | RTMT41011                                                                                                                                                                                                                                                                                                                                                                                                                                    | 109-9127,<br>117-0361,<br>126-3289,<br>126-4860 | Michelin X Tweel Turf Caster<br>Smooth - 13x6.5N6 (5/8in<br>Mount) 290 lb Max Load  | 2          |                   |
|       | Detail Description: Michelin X Tweel Turf casters replace the existing front casters on zero turn radius mowers, and completely eliminate the risk of flat tires. They have a consistent hub height which helps ensure the mower deck produces an even cut, while the poly-resin spokes help dampen the ride for enhanced operator comfort, even when navigating over curbs and other bumps. They are designed to provide a long wear life.: |                                                 |                                                                                     |            |                   |
| 31    | RTMT34193                                                                                                                                                                                                                                                                                                                                                                                                                                    |                                                 | Michelin Spacer - 5/8in ID x<br>5/8in OD                                            | 4          |                   |
| Othe  | r Parts Available                                                                                                                                                                                                                                                                                                                                                                                                                            |                                                 |                                                                                     |            |                   |
| 50    | R126-4312-01                                                                                                                                                                                                                                                                                                                                                                                                                                 | 126-4312-01                                     | Fork - Caster                                                                       | 2          |                   |
| 52    | R127-0068                                                                                                                                                                                                                                                                                                                                                                                                                                    | 127-0068                                        | Spanner Bushing - Castor<br>Wheel                                                   | 2          |                   |
| 54    | R32128-23                                                                                                                                                                                                                                                                                                                                                                                                                                    | 32128-23,<br>99-5107                            | Nut - Lock Hex Flanged 1/2-13                                                       | 2          |                   |