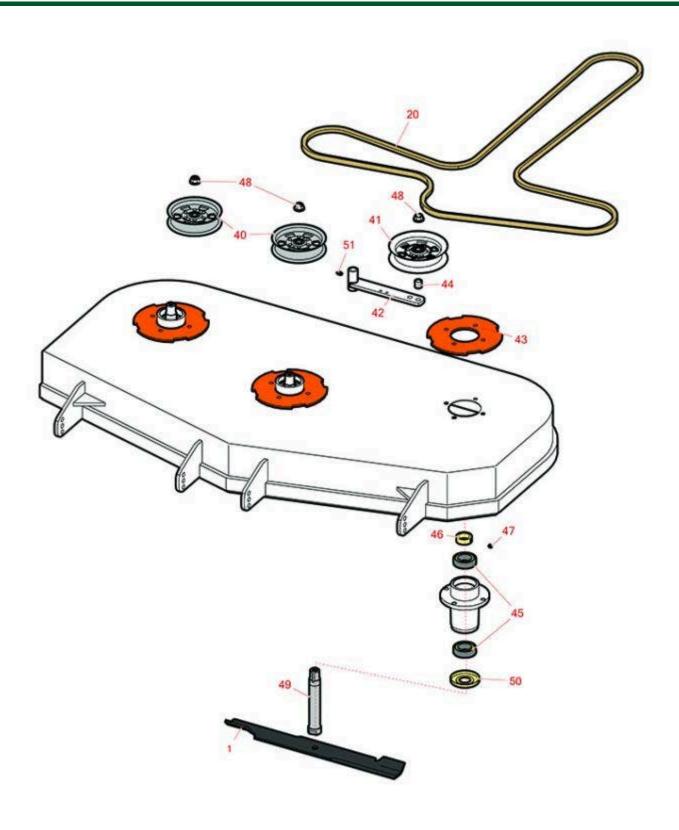

## **Replaces Bad Boy Mowers Revolt Parts**

Stand-On Mower 61in Deck Parts

|       | R&R<br>Part No.                                                                                                                                                                                        | OEM<br>Part No. | Description                                         | Qty<br>Req | Order<br>Quantity |
|-------|--------------------------------------------------------------------------------------------------------------------------------------------------------------------------------------------------------|-----------------|-----------------------------------------------------|------------|-------------------|
| Blade | 25                                                                                                                                                                                                     |                 |                                                     |            |                   |
| 1     | RRB3080-2101                                                                                                                                                                                           | 038-6080-00     | Mower Blade - High-Lift 21<br>x 2.5in x 5/8 Mt Hole | 3          |                   |
|       | Detail Description: R&R Products rotary blades are manufactured in the USA with superior allow steel and hardened for extended life. Lifetime guaranteed against defects in material and workmanship.: |                 |                                                     |            |                   |
| Belts |                                                                                                                                                                                                        |                 |                                                     |            |                   |
| 20    | RZBB041-4022-00                                                                                                                                                                                        | 041-4022-00     | Belt- Deck                                          | 1          |                   |
| Othe  | r Parts Available                                                                                                                                                                                      |                 |                                                     |            |                   |
| 40    | RZBB033-7201-25                                                                                                                                                                                        | 033-7201-25     | Pulley - Idler 5 3/4 in                             | 2          |                   |
| 41    | RZBB033-8050-00                                                                                                                                                                                        | 033-8050-00     | Pulley - Idler 5 in                                 | 1          |                   |
| 42    | RZBB039-6945-00                                                                                                                                                                                        | 039-6945-00     | Idler - Deck                                        | 1          |                   |
| 43    | RZBB026-0025-00                                                                                                                                                                                        | 026-0025-00     | Deck Spindle Support Plate                          | 3          |                   |
| 44    | RZBB025-5203-00                                                                                                                                                                                        | 025-5203-00     | Spacer51 ID x .75 OD x<br>.75 Long                  | 1          |                   |
| 45    | RZBB037-6023-00                                                                                                                                                                                        |                 | Bearing                                             | 6          |                   |
| 45    | R115-3296                                                                                                                                                                                              |                 | Bearing                                             | 6          |                   |
| 46    | RZBB037-9050-00                                                                                                                                                                                        | 037-9050-00     | Locking Collar w/ 5/16"-18<br>Set Screw             | 3          |                   |
| 47    | R300105                                                                                                                                                                                                | R & R ONLY      | Screw - Set 5/16-18 x 5/16                          | 3          |                   |
| 48    | R170716                                                                                                                                                                                                | 013-8050-00     | Locknut - 1/2-13 Flanged                            | 3          |                   |
| 49    | RZBB037-6026-00                                                                                                                                                                                        | 037-6026-00     | Spindle Shaft                                       | 3          |                   |
| 50    | RZBB037-8002-00                                                                                                                                                                                        | 037-8002-00     | Spindle Dust Cap                                    | 3          |                   |
| 51    | R302-5                                                                                                                                                                                                 |                 | Fitting - Grease                                    | 1          |                   |
|       |                                                                                                                                                                                                        |                 |                                                     |            |                   |