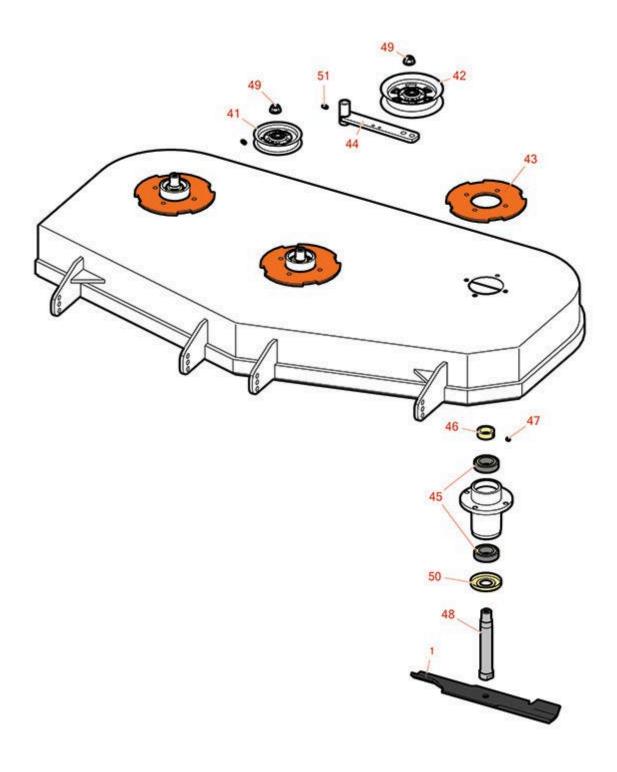

## **Replaces Bad Boy Mowers Revolt Parts**

Stand-On Mower 48in Deck Parts

|       | R&R<br>Part No.   | OEM<br>Part No.             | Description                                                                | Qty<br>Req | Order<br>Quantity |
|-------|-------------------|-----------------------------|----------------------------------------------------------------------------|------------|-------------------|
| Blade | 25                |                             |                                                                            | •          |                   |
| 1     | RRB3062-1607      | 038-5350-00                 | Mower Blade - High-Lift<br>16.25 x 2.5in x 5/8 Mt Hole                     | 3          |                   |
|       |                   |                             | nufactured in the USA with superior of eed against defects in material and | allow      |                   |
| Othe  | r Parts Available |                             |                                                                            |            |                   |
| 41    | RZBB033-6001-00   | 033-6001-00,<br>033-8050-00 | Pulley - Idler 4 3/4 in                                                    | 1          |                   |
| 42    | RZBB033-8050-00   | 033-8050-00                 | Pulley - Idler 5 in                                                        | 1          |                   |
| 43    | RZBB026-0025-00   | 026-0025-00                 | Deck Spindle Support Plate                                                 | 3          |                   |
| 44    | RZBB039-6945-00   | 039-6945-00                 | Idler - Deck                                                               | 0          |                   |
| 45    | RZBB037-6023-00   |                             | Bearing                                                                    | 6          |                   |
| 45    | R115-3296         |                             | Bearing                                                                    | 6          |                   |
| 46    | RZBB037-9050-00   | 037-9050-00                 | Locking Collar w/ 5/16"-18<br>Set Screw                                    | 3          |                   |
| 47    | R300105           | R & R ONLY                  | Screw - Set 5/16-18 x 5/16                                                 | 3          |                   |
| 48    | RZBB037-6026-00   | 037-6026-00                 | Spindle Shaft                                                              | 3          |                   |
| 49    | R170716           | 013-8050-00                 | Locknut - 1/2-13 Flanged                                                   | 2          |                   |
| 50    | RZBB037-8002-00   | 037-8002-00                 | Spindle Dust Cap                                                           | 3          |                   |
| 51    | R302-5            |                             | Fitting - Grease                                                           | 1          |                   |
|       |                   |                             |                                                                            |            |                   |