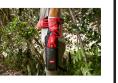

## Details

Designed to fit the M12 Brushless Pruning Shears (2534-20), the M12 Brushless Pruning Shears Holster increases productivity and provides the user with a quick and durable means of tool retrieval and protection on the job. Our M12 Brushless Pruning Shears Holster provides users with hands-free portability and flexibility so that all parts of the job can be completed with ease and speed. Constructed with heavy-duty material, this holster features an easy snap-on cover, belt loop & belt clip, and leg strap.

- For use with MILWAUKEE M12 Brushless Pruning Shears
- Belt Loop & Belt Clip
- Easy Snap-On Cover
- Leg Strap for Increased Fit