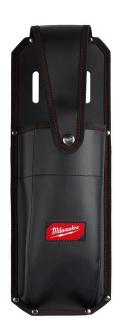

## Details

Designed to fit the M12 Brushless Pruning Shears (2534-20), the M12 Brushless Pruning Shears Holster increases productivity and provides the user with a quick and durable means of tool retrieval and protection on the job. Our M12 Brushless Pruning Shears Holster provides users with hands-free portability and flexibility so that all parts of the job can be completed with ease and speed. Constructed with heavy-duty material, this holster features an easy snap-on cover, belt loop & belt clip, and leg strap.

- For use with MILWAUKEE M12 Brushless Pruning Shears
- Belt Loop & Belt Clip
- Easy Snap-On Cover
- Leg Strap for Increased Fit