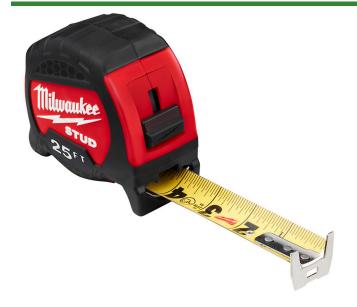

## Milwaukee 25ft Stud Heavy Duty Tape Measure

RMW48-22-9725

## **Details**

The Milwaukee 25ft STUD Tape Measure is the industry's most durable tape measure, equipped with innovative EXO360 Blade Technology. EXO360 protects your tape's blade from ripping and wearing, delivering the longest-lasting blade on the market. The tape delivers 17' of reach allowing you to take long measurements on your own and reach further on the jobsite. Cutting-edge measuring tape blade technology, combined with a fully-reinforced impact-resistant frame makes STUD Tape Measures the most durable retractable tape measure for all your jobsite needs. STUD measuring tapes also feature double-sided printing for easy reading as well as a finger stop to control blade retraction.