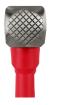

## **Details**

The Milwaukee 3lb Drilling Hammer features one milled and one smooth-faced for unmatched versatility on jobsites. The milled face grips chisels, punches, stakes, and spikes to reduce slippage or misstrikes, while the smooth face can be utilized for a wide range of striking applications. The drilling hammer is designed with a high-strength fiberglass handle and reinforced overstrike protection to offer ultimate power and durability. The Milwaukee dual-faced drilling hammer is also precision balanced for ease of use and provides forceful blows with less effort.