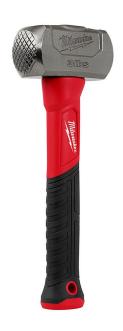

## Milwaukee 3lb Multi-Faced Drilling Hammer

RMW48-22-9310

## **Details**

The Milwaukee 3lb Drilling Hammer features one milled and one smooth-faced for unmatched versatility on jobsites. The milled face grips chisels, punches, stakes, and spikes to reduce slippage or misstrikes, while the smooth face can be utilized for a wide range of striking applications. The drilling hammer is designed with a high-strength fiberglass handle and reinforced overstrike protection to offer ultimate power and durability. The Milwaukee dual-faced drilling hammer is also precision balanced for ease of use and provides forceful blows with less effort.