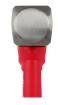

## **Details**

The Milwaukee 3lb Drilling Hammer features one milled and one smooth-faced for unmatched versatility on jobsites. The milled face grips chisels, punches, stakes, and spikes to reduce slippage or misstrikes, while the smooth face can be utilized for a wide range of striking applications. The drilling hammer is designed with a high-strength fiberglass handle and reinforced overstrike protection to offer ultimate power and durability. The Milwaukee dual-faced drilling hammer is also precision balanced for ease of use and provides forceful blows with less effort.