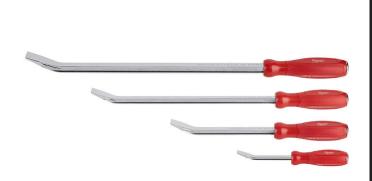

## Details

The Milwaukee 4 Piece Pry Bar Set features four pry bars with an I-Beam design for up to 40% more prying strength. The pry bar's all-metal core improves durability, allowing you to get the job done every time. A hammer-ready strike cap protects the tri-lob handle from damage and improves your ability to work in tight places. Each metal pry bar has a comfortable tri-lobe handle and features a durable chrome finish for superior corrosion resistance and easy cleaning. The fourpiece pry bar tool set comes with an easy-access storage tray offering you a long-term storage solution. All pry bars are backed by a Milwaukee Lifetime Guarantee.