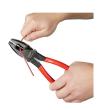

## **Details**

The Milwaukee 9-inch High-Leverage Lineman solutions Pliers are designed to have maximum leverage and make easier cuts. These high leverage pliers feature hardened iron carbide cutting edges, with optimized pivot designed to allow you to cut ACSR, hard wire, and soft wire with ease. All Milwaukee pliers are forged for strength and feature rust protection with a Limited Lifetime Warranty.