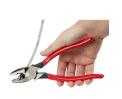

## **Details**

The Milwaukee 9-inch High-Leverage Lineman solutions Pliers are designed to have maximum leverage and make easier cuts. These high leverage pliers feature hardened iron carbide cutting edges, with optimized pivot designed to allow you to cut ACSR, hard wire, and soft wire with ease. All Milwaukee pliers are forged for strength and feature rust protection with a Limited Lifetime Warranty.