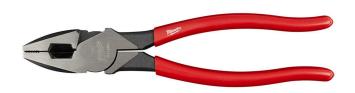

## Milwaukee 9in High-Leverage Lineman's Pliers

RMW48-22-6502

## **Details**

The Milwaukee 9-inch High-Leverage Lineman solutions Pliers are designed to have maximum leverage and make easier cuts. These high leverage pliers feature hardened iron carbide cutting edges, with optimized pivot designed to allow you to cut ACSR, hard wire, and soft wire with ease. All Milwaukee pliers are forged for strength and feature rust protection with a Limited Lifetime Warranty.