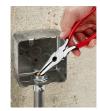

## **Details**

The Milwaukee 8-inch Long Nose Pliers feature a 2-inch gripping nose for pulling wire and material through rough-in holes and other tight spaces. The needle nose pliers head features integrated reaming ridges allowing you to remove burrs from the inside of smooth pipe. The long needle nose pliers also feature an integrated wire cutter. For added functionality, our Long Nose Pliers feature an integrated fish tape puller. All Milwaukee pliers are forged for strength and feature rust protection with a Limited Lifetime Warranty.