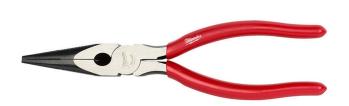

## Milwaukee 8in Long Needle Nose Pliers

RMW48-22-6501

## **Details**

The Milwaukee 8-inch Long Nose Pliers feature a 2-inch gripping nose for pulling wire and material through rough-in holes and other tight spaces. The needle nose pliers head features integrated reaming ridges allowing you to remove burrs from the inside of smooth pipe. The long needle nose pliers also feature an integrated wire cutter. For added functionality, our Long Nose Pliers feature an integrated fish tape puller. All Milwaukee pliers are forged for strength and feature rust protection with a Limited Lifetime Warranty.