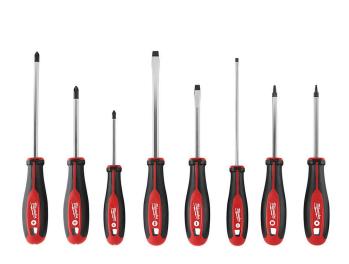

## Details

Featuring hardened tips & forged shanks the Milwaukee 10 Piece Screwdriver Set provides professional grade solutions and durability to the user. Bit types are marked on the cap of each tool for quick identification and increased efficiency.The comfortable tri-lobe handle allows users to comfortably apply more leverage. Includes: (1) Phillips #1 x 3", (1) Phillips #2 x 4", (1) Phillips #2 x 6", (1) Slotted 1/4" x 4", (1) Slotted 3/16" x 6", (1) Slotted 5/16" x 6", (1) Square #1, (1) Square #2.

- Includes:
- (1) Phillips #1 x 3"
- (1) Phillips #2 x 4"
- (1) Phillips #2 x 6"
- (1) Slotted 1/4" x 4"
- (1) Slotted 3/16" x 6"
- (1) Slotted 5/16" x 6"
- (1) Square #1
- (1) Square #2
- 8 Piece Screwdriver Set with Square Drive
- Comfortable Tri-Lobe Handle
- Visible ID markings allows for quick tool identification on jobsite
- Wrench Ready Hex Shanks