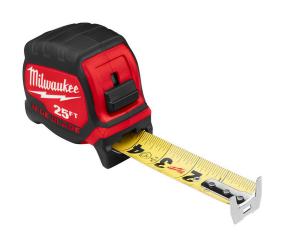

## Milwaukee 25ft Wide Blade Tape Measure with 17ft Reach

RMW48-22-0225

## Details

The Milwaukee 25ft Wide Blade Tape Measure has the longest reach and straightest standout in the industry. The 17� of reach allows you to take long measurements on your own and reach further on the jobsite. The blade design delivers the straightest standout, reducing the arc in the blade for efficient and accurate measuring. The tape measures are wear and impact-resistant with nylon bond blade protection and an additional anti-tear coating on the first 6in of the blade, reducing tape tear. Built to withstand the jobsite, the measuring tapes are constructed with a 5-point reinforced frame for impact resistance.