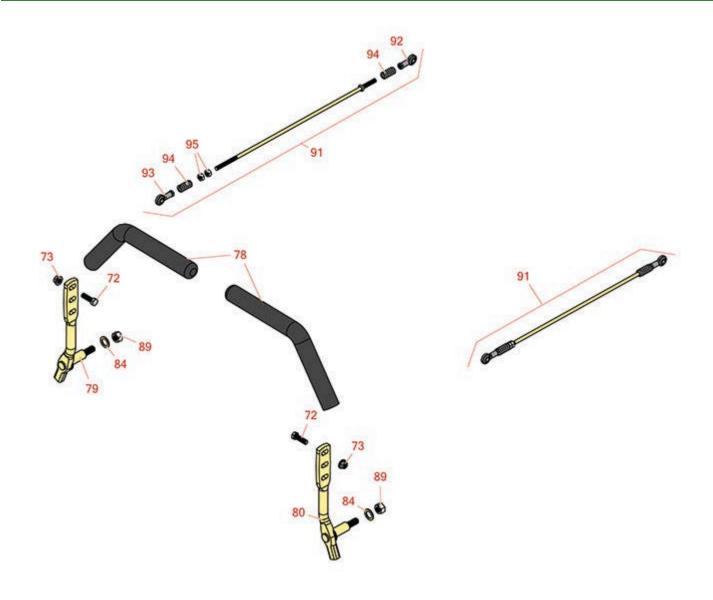

## **Replaces Toro Z Master Commerical** 3000 Parts

Zero Turn Mower with 60in Deck - Model 74996 Controls

|    | R&R<br>Part No. | OEM<br>Part No.                                                                                                                             | Description                    | Qty<br>Req | Order<br>Quantity |
|----|-----------------|---------------------------------------------------------------------------------------------------------------------------------------------|--------------------------------|------------|-------------------|
|    |                 |                                                                                                                                             | ·                              | •          |                   |
| 72 | R400264         | 01-150-0180,<br>01-178-0610,<br>20-48-AD,<br>20-48-AGD,<br>32-9160,<br>3224-3,<br>323-29,<br>323-7,<br>400264,<br>908035P                   | Bolt - Hex HD 3/8-16 x 1-1/4   | 8          |                   |
| 73 | R104-8301       | 104-8301,<br>104-9301,<br>109-6658,<br>133-7570                                                                                             | Locknut - 3/8-16 Nylon Flanged | 8          |                   |
| 78 | R109-5668       | 109-5668                                                                                                                                    | Grip - Control Lever - Foam    | 2          |                   |
| 79 | R116-0039       | 116-0039                                                                                                                                    | Lever - Motion Control - RH    | 1          |                   |
| 80 | R116-0040       | 116-0040                                                                                                                                    | Lever - Motion Control - LH    | 1          |                   |
| 84 | R453017         | 01-166-0050,<br>01-166-0240,<br>01-166-0800,<br>24-13-AD,<br>24-14-AD,<br>32-8110,<br>3256-26,<br>3256-6,<br>453017,<br>69-8980,<br>87-7270 | Washer - Flat 1/2              | 2          |                   |
| 89 | R443818         | 01-191-0813,<br>3218-18,<br>3218-5,<br>3248-18                                                                                              | Nut - 1/2-13 Hex Jam Zinc      | 2          |                   |
| 91 | R109-8106       | 109-8106                                                                                                                                    | Linkage Assy - Front Pump      | 2          |                   |
| 92 | R1-633152       | 1-633152                                                                                                                                    | Balljoint - LH                 | 2          |                   |
| 93 | R1-543017       | 1-543017                                                                                                                                    | Balljoint - RH                 | 2          |                   |
|    |                 |                                                                                                                                             |                                |            |                   |

## **Replaces Toro Z Master Commerical** 3000 Parts

Zero Turn Mower with 60in Deck - Model 74996 Controls

|    | R&R<br>Part No. | OEM<br>Part No.                                  | Description          | Qty<br>Req | Order<br>Quantity |
|----|-----------------|--------------------------------------------------|----------------------|------------|-------------------|
| 94 | R1-323245       | 1-323245                                         | Spring - Compression | 4          |                   |
| 95 | R3219-2         | 01-188-0524,<br>22-12-BJKD,<br>3219-2,<br>915720 | Nut - 5/16-24 Zinc   | 4          |                   |