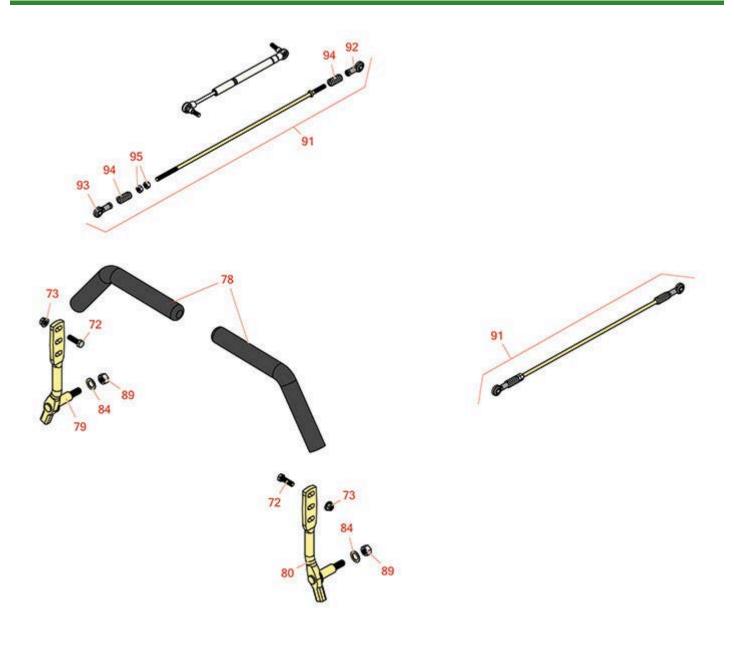

## **Replaces Toro Z Master Commerical 3000 Parts**

Zero Turn Mower with 52in Deck - Model 74994 Controls

|       | R&R<br>Part No. | OEM<br>Part No.                                                                                                                             | Description                    | Qty<br>Req | Order<br>Quantity |
|-------|-----------------|---------------------------------------------------------------------------------------------------------------------------------------------|--------------------------------|------------|-------------------|
| Belts |                 |                                                                                                                                             |                                |            |                   |
| 72    | R400264         | 01-150-0180,<br>01-178-0610,<br>20-48-AD,<br>20-48-AGD,<br>32-9160,<br>3224-3,<br>323-29,<br>323-7,<br>400264,<br>908035P                   | Bolt - Hex HD 3/8-16 x 1-1/4   | 4          |                   |
| 73    | R104-8301       | 104-8301,<br>104-9301,<br>109-6658,<br>133-7570                                                                                             | Locknut - 3/8-16 Nylon Flanged | 8          |                   |
| 78    | R109-5668       | 109-5668                                                                                                                                    | Grip - Control Lever - Foam    | 1          |                   |
| 79    | R116-0039       | 116-0039                                                                                                                                    | Lever - Motion Control - RH    | 1          |                   |
| 80    | R116-0040       | 116-0040                                                                                                                                    | Lever - Motion Control - LH    | 1          |                   |
| 84    | R453017         | 01-166-0050,<br>01-166-0240,<br>01-166-0800,<br>24-13-AD,<br>24-14-AD,<br>32-8110,<br>3256-26,<br>3256-6,<br>453017,<br>69-8980,<br>87-7270 | Washer - Flat 1/2              | 2          |                   |
| 89    | R443818         | 01-191-0813,<br>3218-18,<br>3218-5,<br>3248-18                                                                                              | Nut - 1/2-13 Hex Jam Zinc      | 2          |                   |
| 91    | R109-8107       | 109-8107                                                                                                                                    | Pump Linkage Rear Assembly     | 2          |                   |
| 92    | R1-633152       | 1-633152                                                                                                                                    | Balljoint - LH                 | 2          |                   |
|       |                 |                                                                                                                                             |                                |            |                   |

## **Replaces Toro Z Master Commerical 3000 Parts**

Zero Turn Mower with 52in Deck - Model 74994 Controls

|    | R&R<br>Part No. | OEM<br>Part No.                                  | Description          | Qty<br>Req | Order<br>Quantity |
|----|-----------------|--------------------------------------------------|----------------------|------------|-------------------|
| 93 | R1-543017       | 1-543017                                         | Balljoint - RH       | 2          |                   |
| 94 | R1-323245       | 1-323245                                         | Spring - Compression | 4          |                   |
| 95 | R3219-2         | 01-188-0524,<br>22-12-BJKD,<br>3219-2,<br>915720 | Nut - 5/16-24 Zinc   | 4          |                   |