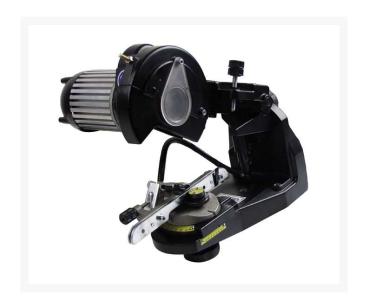

## **Hydraulic Bench Chain Grinder** R57-425

## **Details**

A durable machine, built with the quality and features needed for frequent, high volume chain sharpening. Sharpens round-ground 1/4", .325", 3/8" and .404" pitch chains. Powerful motor; easy-to-use controls. Internal light, excellent safety features. Single phase, 110V-AC, 60HZ, 3AMP, 285 watt electric motor. 3400 RPM direct drive motor; 38 horsepower motor.

- Durable for high volume sharpening
- Sharpens round-ground 1/4", .325", 3/8" and .404" pitch chains
- Single phase, 110V-AC, 60 HZ, 3 AMP, 285
  Watt Electric Motor
- 3400 RPM. 38 HP motor
- Hydraulic vise lock available