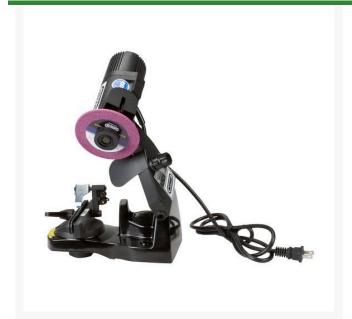

## Mini Bench Chain Grinder

R57-420

## **Details**

A durable machine, built with the quality and features needed for frequent, high volume chain sharpening. Sharpens round-ground 1/4", .325", 3/8" and .404" pitch chains. Powerful motor; easy-to-use controls. Internal light, excellent safety features. Single phase, 110V-AC, 60HZ, 3AMP, 285 watt electric motor. 3400 RPM direct drive motor; 38 horsepower motor.

Standard Replacement 3" Grinding Wheels

- Durable for high volume sharpening
- Sharpens round-ground 1/4", .325", 3/8" and .404" pitch chains
- Single phase, 110V-AC, 60 HZ, 3 AMP, 285
  Watt Electric Motor
- 3400 RPM. 38 HP motor
- Hydraulic vise lock available