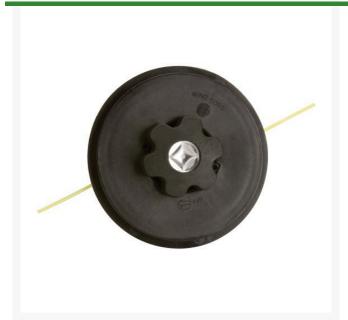

## **Universal String Trimmer Head w/Adapters** R103

## **Details**

Commercial 4-1/2" Bump Feed trimmer heads of heavy duty materials for long lasting performance. Head kits include trimmer head and adapter bolts. Use with .095" trimmer lines.

M7 x 1.0 LH Male M10 x 1.0 LH Female M10 x 1.25 LH Female

- Commercial 4-1/2 in Bump Feed Trimmer Head
- Heavy Duty Material
- Includes Trimmer Head and Adapter Bolts
- Use with .095 in. Trimmer Lines: M7 x 1.0 LH Male, M10 x 1.0 LH Female, M10 x 1.25 LH Female