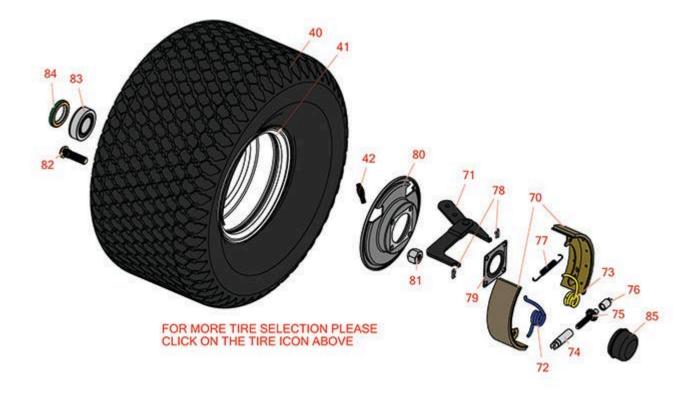

## **Replaces Toro Reelmaster 5400D Parts**

Traction Unit - Models 03543 & 03544 Brake & Wheel

|        | R&R<br>Part No. | OEM<br>Part No.                  | Description                                            | Qty<br>Req | Order<br>Quantity |
|--------|-----------------|----------------------------------|--------------------------------------------------------|------------|-------------------|
| Tire o | and Wheel       |                                  |                                                        |            |                   |
| 40     | RCT50D363       |                                  | Tire - 26x12.00-12 Nhs (10 Ply) Carlisle Turf Trac R/S | 2          |                   |
| 41     | R100-2582       | 100-2582,<br>217-120,<br>217-125 | Rim - Rear Tire 10 x 7                                 | 2          |                   |
| 42     | R232-27         | 232-27,<br>232-31                | Stem - Valve w/ Cap                                    | 2          |                   |
| Othe   | r Parts Availd  | abe                              |                                                        |            |                   |
| 70     | R84-8600        | 84-8590,<br>84-8600              | Shoe - Brake Set/4                                     | 4          |                   |
| 71     | R24-9180        | 21-9400,<br>24-9180              | Lever - Parking Brake                                  | 2          |                   |
| 72     | R21-9420        | 21-9420,<br>40471                | Spring - Return LH                                     | 2          |                   |
| 73     | R21-9430        | 21-9430,<br>40472                | Spring - Return RH                                     | 2          |                   |
| 74     | R21-9380        | 21-9380,<br>40457                | Nut - Pivot                                            | 2          |                   |
| 75     | R21-9370        | 21-9370,<br>40456                | Screw - Adjustment                                     | 2          |                   |
| 76     | R21-9390        | 21-9390,<br>40458                | Socket                                                 | 2          |                   |
| 77     | R21-9440        | 21-9440,<br>40473                | Spring                                                 | 2          |                   |
| 78     | R21-9460        | 21-9460,<br>40474                | Retainer                                               | 2          |                   |
| 79     | R28-0670        | 28-0670,<br>40450                | Seal - Oil Axle                                        | 2          |                   |
| 80     | R21-9450        | 21-9450                          | Shield - Dust                                          | 2          |                   |
|        |                 |                                  |                                                        |            |                   |

## **Replaces Toro Reelmaster 5400D Parts**

Traction Unit - Models 03543 & 03544 Brake & Wheel

|    | R&R<br>Part No. | OEM<br>Part No.                                                               | Description                   | Qty<br>Req | Order<br>Quantity |
|----|-----------------|-------------------------------------------------------------------------------|-------------------------------|------------|-------------------|
| 81 | R242-50         | 242-50                                                                        | Nut - 1/2-20 Wheel            | 10         |                   |
| 82 | R10-6830        | 10-6830,<br>75-9440                                                           | Stud - Wheel 1/2-20 x 1 3/4   | 10         |                   |
| 83 | R21-8180        | 21-8180,<br>32-8800,<br>40453                                                 | Bearing - with Cup Front Axle | 2          |                   |
| 84 | R253-129        | 253-129,<br>41321                                                             | Seal                          | 2          |                   |
| 85 | R241-119        | 01-269-0070,<br>01-269-0280,<br>01-286-0040,<br>241-119,<br>30-9930,<br>40438 | Cap-Dust                      | 2          |                   |