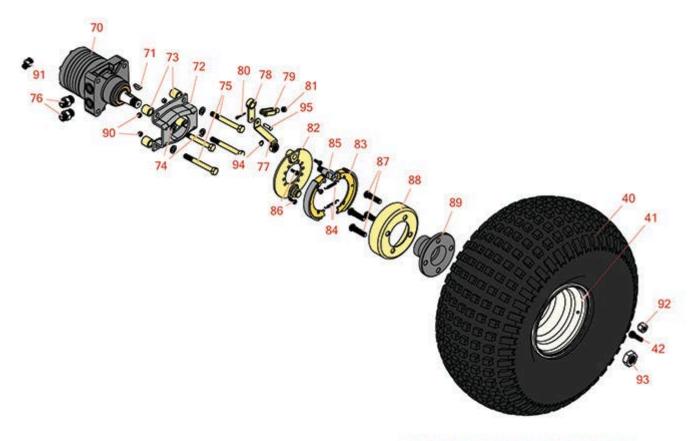

Traction Unit

FOR MORE TIRE SELECTIONS PLEASE CLICK ON THE TIRE ICON ABOVE

Traction Unit Rear Wheel OEM

|       | R&R<br>Part No.                                                                                                               | OEM<br>Part No.                                                                                                                                     | Description                                                                                                                                                                                                                                                                                                                                      | Qty<br>Req                      | Order<br>Quantity |
|-------|-------------------------------------------------------------------------------------------------------------------------------|-----------------------------------------------------------------------------------------------------------------------------------------------------|--------------------------------------------------------------------------------------------------------------------------------------------------------------------------------------------------------------------------------------------------------------------------------------------------------------------------------------------------|---------------------------------|-------------------|
| Tires | and Wheels                                                                                                                    |                                                                                                                                                     |                                                                                                                                                                                                                                                                                                                                                  |                                 |                   |
| 0     | TIRES                                                                                                                         |                                                                                                                                                     | Click Here to View Complete Tire<br>Selection                                                                                                                                                                                                                                                                                                    | 0                               |                   |
| 40    | RCT537050                                                                                                                     | 28-1070,<br>85-8290                                                                                                                                 | Tire - 22x11.00-8 Nhs (2 Ply)<br>Carlisle Knobby                                                                                                                                                                                                                                                                                                 | 2                               |                   |
|       | a unique design with you re tackling rug delivers maximum p providing the reliabil or golf cart with the excursions. Maximize | options available in both<br>ged trails or navigating the<br>erformance and traction.<br>lity and durability you nee<br>Carlisle Knobby tire and e. | ntures with the Carlisle Knobby tire. This tire of solid and dimple tread patterns. Whether rough challenging terrain, the Carlisle Knobb. It is specially designed for ATVs and golf cart of for your outdoor adventures. Upgrade you experience the difference it makes in your out and versatility. Buy the Carlisle Knobby tire adventures.: | oy tire<br>S,<br>ır ATV<br>door |                   |
| 40    | RTK1108-2S-I                                                                                                                  |                                                                                                                                                     | Tire - 22x11.00-8 (2 Ply) Kenda<br>Scorpion                                                                                                                                                                                                                                                                                                      | 2                               |                   |
| 40    | R95-0621                                                                                                                      | 95-0621                                                                                                                                             | Tire & Wheel - 22x11.00-8 Nhs (2<br>Ply) Carlisle Knobby                                                                                                                                                                                                                                                                                         | 2                               |                   |
| 41    | R94-6116                                                                                                                      | 114-4643,<br>242-53,<br>242-86,<br>46-4810,<br>94-6116                                                                                              | Rim - 8x8.5 White                                                                                                                                                                                                                                                                                                                                | 2                               |                   |
| 42    | R232-24                                                                                                                       | 232-24,<br>232-35                                                                                                                                   | Stem - Valve w/ Cap                                                                                                                                                                                                                                                                                                                              | 2                               |                   |
| Othe  | r Parts Available                                                                                                             |                                                                                                                                                     |                                                                                                                                                                                                                                                                                                                                                  |                                 |                   |
| 70    | R75-9831                                                                                                                      | 49-8621,<br>75-9831                                                                                                                                 | Hydraulic Motor - LH Rear                                                                                                                                                                                                                                                                                                                        | 1                               |                   |
| 70    | R75-9840                                                                                                                      | 49-8600,<br>49-8630,<br>75-9840                                                                                                                     | Hydraulic Motor - RH Rear                                                                                                                                                                                                                                                                                                                        | 1                               |                   |
| 71    | R3257-42                                                                                                                      | 3257-42                                                                                                                                             | Key - Woodruff 5/16 x 1                                                                                                                                                                                                                                                                                                                          | 2                               |                   |
| 72    | R84-2000-03                                                                                                                   | 84-2000,<br>84-2000-03,<br>84-2000-0P                                                                                                               | Bracket - Brake                                                                                                                                                                                                                                                                                                                                  | 2                               |                   |

Traction Unit Rear Wheel

|    | R&R<br>Part No. | Rear Wneel<br>OEM<br>Part No.                                                                   | Description                  | Qty<br>Req | Order<br>Quantity |
|----|-----------------|-------------------------------------------------------------------------------------------------|------------------------------|------------|-------------------|
| 73 | R92-1715        | 100005,<br>92-1715                                                                              | Spacer                       | 8          |                   |
| 74 | R3253-7         | 01-166-0030,<br>01-166-0080,<br>01-166-0290,<br>01-166-0810,<br>23-13-GD,<br>3253-7,<br>48-9380 | Washer - Lock 1/2            | 8          |                   |
| 75 | R325-13         | 01-178-0826,<br>20-94-AGD,<br>325-13,<br>325-26,<br>Jul-52                                      | Bolt - Hex HD 1/2-13 x 3-1/4 | 8          |                   |
| 76 | R340-6          | 340-6                                                                                           | Hydraulic Fitting - Straight | 4          |                   |
| 77 | R93-6850        | 114-2726,<br>127-8567,<br>93-6850                                                               | Lever - Brake                | 2          |                   |
| 78 | R83-9310        | 83-9310                                                                                         | Lever - Brake                | 2          |                   |
| 79 | R282-2          | 1-303105,<br>282-2                                                                              | Yoke                         | 2          |                   |
| 80 | R3272-10        | 01-151-0120,<br>105-7512,<br>3272-10,<br>N/A                                                    | Pin - Cotter 1/8 x 3/4       | 2          |                   |
| 81 | R3220-2         | 01-191-0524,<br>3220-2                                                                          | Nut - Jam - 5/16-24          | 2          |                   |
| 82 | R70-9870        | 70-9870                                                                                         | Plate - Backing              | 2          |                   |
| 83 | R70-9840        | 70-9840                                                                                         | Shoe - Brake                 | 4          |                   |
| 84 | R70-9880        | 70-9880                                                                                         | Spring - Brake Shoe          | 4          |                   |
| 85 | R104-7707       | 104-7707,<br>104-7708,<br>70-9850,<br>70-9860                                                   | Cam - Brake                  | 2          |                   |

Traction Unit Rear Wheel

|    | R&R<br>Part No. | OEM<br>Part No.                                                                                           | Description                  | Qty<br>Req | Order<br>Quantity |
|----|-----------------|-----------------------------------------------------------------------------------------------------------|------------------------------|------------|-------------------|
| 86 | R321-4          | 01-150-1030,<br>01-178-0406,<br>20-3-AGD,<br>321-4,<br>3222-1                                             | Bolt - Hex HD 1/4-20 x 3/4   | 8          |                   |
| 87 | R85-6540        | 85-6540                                                                                                   | Stud - Drive 1/2-20 x 2      | 8          |                   |
| 88 | R10-6850        | 10-6850                                                                                                   | Drum - Brake                 | 2          |                   |
| 89 | R93-6838-03     | 17-4710-03,<br>93-6838,<br>93-6838-03                                                                     | Hub-Wheel                    | 2          |                   |
| 90 | R301504         | 2296-42,<br>301504,<br>32127-24,<br>32128-33,<br>32146-17,<br>3296-16,<br>3296-42,<br>3296-42,<br>915661P | Locknut - ESNA 1/4-20        | 8          |                   |
| 91 | R340-2          | 340-2,<br>60-1920                                                                                         | Hydraulic Fitting - Striaght | 1          |                   |
| 92 | R242-50         | 242-50                                                                                                    | Nut - 1/2-20 Wheel           | 8          |                   |
| 93 | R26-3790        | 26-3790                                                                                                   | Nut - Hex - Wheel Motor 1-20 | 2          |                   |
| 94 | R32120-47       | 32120-47,<br>4583,<br>5701P                                                                               | Ring-Retaining - External    | 2          |                   |
| 95 | R283-1          | 283-1,<br>283-13                                                                                          | Pin - Clevis                 | 2          |                   |