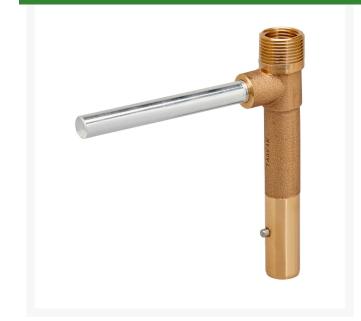

## Underhill Quick Coupler Key 3/4in w/ Stainless Steel Lug - 3/4INMPT x -1/2INFPT

**RGQK-075** 

## Details

Ultra Brass Quick Coupler Keys are heavy duty solid brass with stainless steel. Single Lug key designed to fit Underhill Ultra Brass Quick Coupler QVSSeries 1-Piece Valves and OVD Series 2-Piece Valves. Compatible with popular valve brands such as Buckner QB33K07, Rain Bird 33DK, and Toro 463-01. QKS Series 3/4in MPT x 1/2in FPT Key.Outlet, Single Lug Key