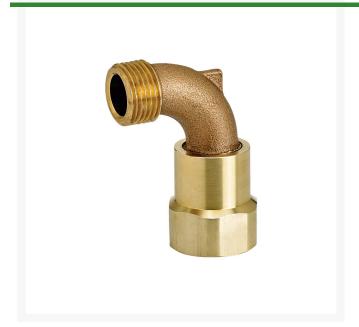

## Underhill Brass Hose Swivel - 1in Fpt x 3/4in MHT

**RGHS-100** 

## **Details**

The Hose Swivel attaches your water hose to a quick coupler key and allows the hose to be pulled in any direction without damage to the hose. This 360 degree hose swivel allows easy movement around your work area and provides less chance of hose kinking, 3/4in FPT x 1in MHT outlet.

- 360 Degree Hose Movement
- Provides Kink Resistance
- Constructed of Brass for Durability
- 1in FPT x 3/4in MHT Outlet