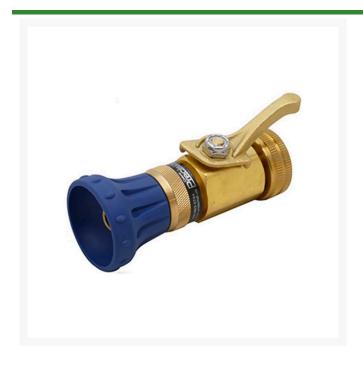

## **Details**

The Precision Cloudburst hose end nozzle is a high volume version of our popular Rainmaker greens syringe nozzle design. The Cloudburst delivers an increased volume of water (approximately 80% more) in the same broad fan pattern and large soft droplets as the Rainmaker. The open orifice design resists plugging with grass clippings and sand like most conventional shower nozzles. The Cloudburst was designed for quickly watering localized dry areas in fairways, or to "drench in" or apply wetting agents with a large volume of water. Irrigate without disturbing turf, dirt, seeds, etc., with the precise solution for hard watering applications. Includes a brass high flow control valve and 3/4in MHT x 1in FHT adapter. 35+ GPM Blue

- Quickly water localized dry areas
- Use to "Drench in" wetting agents or dry areas with a large volume of water
- Emits solid cone pattern
- Unique "fish mouth" design for uniform and even distribution
- Rubber tipped ends for longevity
- Solid brass, machined construction
- Includes 3/4in brass high flow control valve and adapter
- Flow rate 35+ GPM
- Blue

## **Specifications**

Manufacturer Underhill
Color Blue
Flow Rate 35 gpm
Inlet Size .75 in
Material Brass

**Krima Trading AB** Stene 710 Kumla, 692 93 +46 19 57 35 20

https://krima.rrproducts.com/