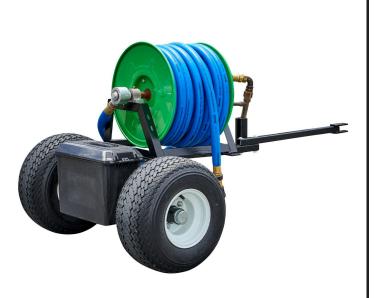

# Underhill Course Caddie Hose Reel Trailer

RGHC-TRL-075-K

### Details

The Course Caddie Trailer is the strongest, most durable hose trailer on the market and includes Hose Caddie Reel with 125ft of 3/4in Blue Hose. The trailer features full size golf cart tires and hubs for a smooth and quiet ride. Includes a 10ft leader hose. Turn-key kits are available with UltraMax Blue Hose mounted and ready to go. Includes Turn-Key Trailer with 125ft of 3/4in Blue Hose.

- Strongest, most durable hose trailer on the market
- Includes Underhill Hose Caddie Reel with Trailer
- Turn-Key Kits available with UltraMax Blue Hose
- Full size golf cart tires and hubs
- 10ft Leader Hose
- Includes convenient Quick Coupler Key Mount
- Optional Tool Box available
- Includes Turn-Key Trailer with 125ft of 3/4in Blue Hose