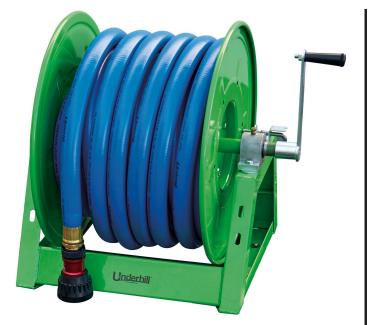

# Underhill Hose Caddie Reel - 3/4 Inch Model - Includes 10 ft. Blue Leader Hose

RGHC-075

#### Details

The Hose Caddie is designed to hold 100 feet of 1in hose or over 125 feet of 3/4in hose. The sturdy base can be mounted to a utility vehicle with pre-drilled holes for an easy and quick install. Hose Caddie has a powder-coated finish for superior rust resistance.

- Holds over 100ft of 1in hose or 125ft of 3/4in hose
- Powder coated finish for superior rust resistance
- Includes a 10ft Blue Leader Hose