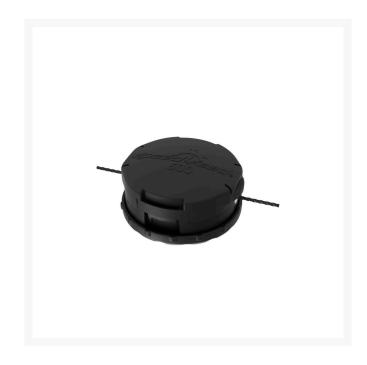

## **Echo Speed-Feed 500 Trimmer Head**

REC99944200950

## **Details**

The Speed-Feed 500 is the fastest loading professional bump-to-advance style head in the market. It can be reloaded without disassembly in 30 seconds or less. It features a 40ft holding capacity and is pre-loaded with .095in Black Diamond trimmer line. The Bump-to-Advance has been improved on the Speed-Feed 500 making it easier for the end-user to remain productive throughout the trimming task.

- Reloads in seconds
- Tap-to-advance line feed
- Pre-loaded with .095in. dia. Black Diamond trimmer line
- Compatible with SRM-3020, SRM-3020T, SRM-3020U, SRM-410X