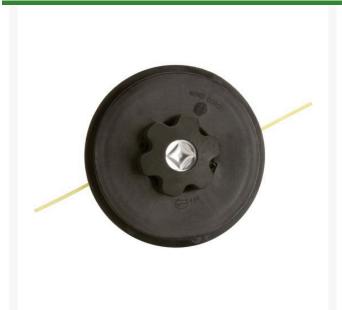

## **Details**

Commercial 4-1/2" Bump Feed trimmer heads of heavy duty materials for long lasting performance. Head kits include trimmer head and adapter bolts. Use with .095" trimmer lines.

M8 x 1.25 LH Male M8 x 1.25 LH Female M10 x 1.25 LH Male M10 x 1.25 LH Female

- Commercial 4-1/2 in Bump Feed Trimmer Head
- Heavy Duty Material
- Includes Trimmer Head and Adapter Bolts
- Use with .095 in. Trimmer Lines: M8 x 1.25 LH Male, M8 x 1.25 LH Female, M10 x 1.25 LH Male