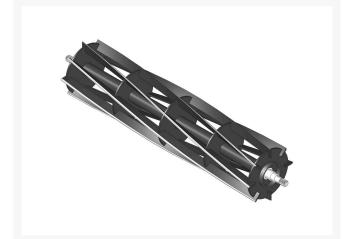

Reel - 8 Blade

R101916

### Details

R&R Reel blades are manufactured from high carbon-boron alloy steel and then hardened to RC46-49 to match the temper of our bedknives and original equipment bedknives. All R&R Reels are cylindrically ground on bearing surfaces and then relief ground. Reels are then precision computer balanced for extended bearing and reel life. R&R Products Reels are guaranteed against defects in material and workmanship for the life of the reel under normal use.

- High Carbon-Boron Alloy Steel
- Cylindrically Ground on Bearing Surfaces
- Precision Computer Balanced