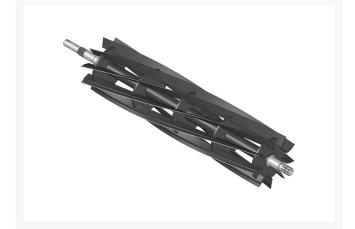

# Reel - 9 Blade Heavy Duty LH

#### Details

R&R Reel blades are manufactured from high carbon-boron alloy steel and then hardened to RC46-49 to match the temper of our bedknives and original equipment bedknives. All R&R Reels are cylindrically ground on bearing surfaces and then relief ground. Reels are then precision computer balanced for extended bearing and reel life. R&R Products Reels are guaranteed against defects in material and workmanship for the life of the reel under normal use.

- High Carbon-Boron Alloy Steel
- Cylindrically Ground on Bearing Surfaces
- Precision Computer Balanced