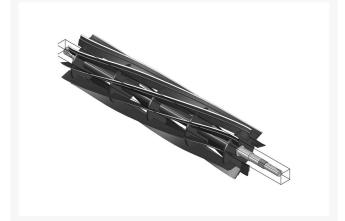

# Reel - 9 Blade RH Heavy Duty

R506512

#### Details

R&R Reel blades are manufactured from high carbon-boron alloy steel and then hardened to RC46-49 to match the temper of our bedknives and original equipment bedknives. All R&R Reels are cylindrically ground on bearing surfaces and then relief ground. Reels are then precision computer balanced for extended bearing and reel life. R&R Products Reels are guaranteed against defects in material and workmanship for the life of the reel under normal use.

- High Carbon-Boron Alloy Steel
- Cylindrically Ground on Bearing Surfaces
- Precision Computer Balanced