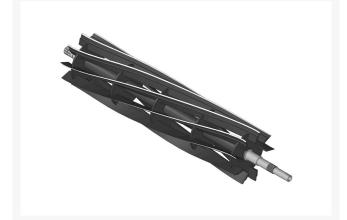

# Reel - 9 Blade RH R503376

#### Details

R&R Reel blades are manufactured from high carbon-boron alloy steel and then hardened to RC46-49 to match the temper of our bedknives and original equipment bedknives. All R&R Reels are cylindrically ground on bearing surfaces and then relief ground. Reels are then precision computer balanced for extended bearing and reel life. R&R Products Reels are guaranteed against defects in material and workmanship for the life of the reel under normal use.

- High Carbon-Boron Alloy Steel
- Cylindrically Ground on Bearing Surfaces
- Precision Computer Balanced