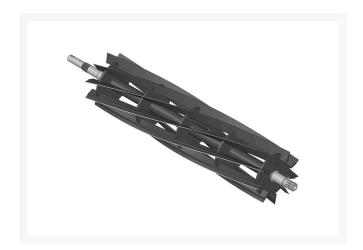

## Reel - 9 Blade LH R503375

## **Details**

R&R Reel blades are manufactured from high carbon-boron alloy steel and then hardened to RC46-49 to match the temper of our bedknives and original equipment bedknives. All R&R Reels are cylindrically ground on bearing surfaces and then relief ground. Reels are then precision computer balanced for extended bearing and reel life. R&R Products Reels are guaranteed against defects in material and workmanship for the life of the reel under normal use.

- High Carbon-Boron Alloy Steel
- Cylindrically Ground on Bearing Surfaces
- Precision Computer Balanced