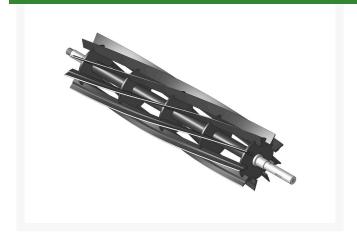

# Reel - 9 Blade R503206

#### **Details**

R&R Reel blades are manufactured from high carbon-boron alloy steel and then hardened to RC46-49 to match the temper of our bedknives and original equipment bedknives. All R&R Reels are cylindrically ground on bearing surfaces and then relief ground. Reels are then precision computer balanced for extended bearing and reel life. R&R Products Reels are guaranteed against defects in material and workmanship for the life of the reel under normal use.

- High Carbon-Boron Alloy Steel
- Cylindrically Ground on Bearing Surfaces
- Precision Computer Balanced