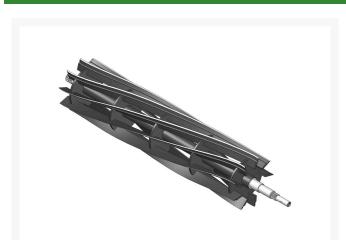

## Reel - 9 Blade Heavy Duty RH/Rear R502870H

## **Details**

R&R Reel blades are manufactured from high carbon-boron alloy steel and then hardened to RC46-49 to match the temper of our bedknives and original equipment bedknives. All R&R Reels are cylindrically ground on bearing surfaces and then relief ground. Reels are then precision computer balanced for extended bearing and reel life. R&R Products Reels are guaranteed against defects in material and workmanship for the life of the reel under normal use.

- High Carbon-Boron Alloy Steel
- Cylindrically Ground on Bearing Surfaces
- Precision Computer Balanced