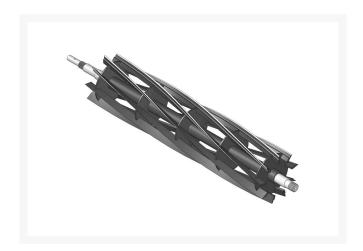

# Reel - 9 Blade LH

#### **Details**

R&R Reel blades are manufactured from high carbon-boron alloy steel and then hardened to RC46-49 to match the temper of our bedknives and original equipment bedknives. All R&R Reels are cylindrically ground on bearing surfaces and then relief ground. Reels are then precision computer balanced for extended bearing and reel life. R&R Products Reels are guaranteed against defects in material and workmanship for the life of the reel under normal use.

- High Carbon-Boron Alloy Steel
- Cylindrically Ground on Bearing Surfaces
- Precision Computer Balanced