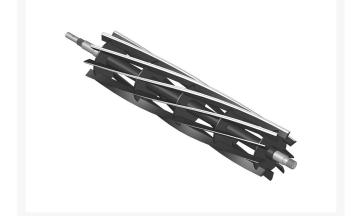

# **Reel - 9 Blade RH Heavy Duty**

#### Details

R&R Reel blades are manufactured from high carbon-boron alloy steel and then hardened to RC46-49 to match the temper of our bedknives and original equipment bedknives. All R&R Reels are cylindrically ground on bearing surfaces and then relief ground. Reels are then precision computer balanced for extended bearing and reel life. R&R Products Reels are guaranteed against defects in material and workmanship for the life of the reel under normal use.

- High Carbon-Boron Alloy Steel
- Cylindrically Ground on Bearing Surfaces
- Precision Computer Balanced