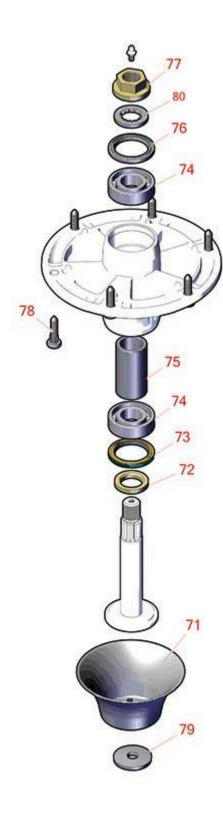

## Replaces John Deere W52R Commercial Walk-Behind Mower Parts

Rotary Mower 52in Deck Parts

|      | R&R<br>Part No.   | OEM<br>Part No.     | Description                | Qty<br>Req | Order<br>Quantity |
|------|-------------------|---------------------|----------------------------|------------|-------------------|
| Othe | r Parts Available |                     |                            |            |                   |
| 71   | RM163053          | M134305,<br>M163053 | Grass Deflector - Spindle  | 3          |                   |
| 72   | RM163060          | M133398,<br>M163060 | Washer - Replaces RM133398 | 3          |                   |
| 73   | RM127198          | M127198             | Seal                       | 3          |                   |
| 74   | RM88251           | M169375,<br>M88251  | Bearing - Spindle          | 6          |                   |
| 75   | RM163058          | M127517,<br>M163058 | Bushing - Sub For M127517  | 3          |                   |
| 76   | R253-133          | M85699              | Seal - Oil                 | 3          |                   |
| 77   | RM123569          | M123569             | Flange Nut                 | 3          |                   |
| 78   | R19M7868          | 19M7868             | Bolt - M8-1.25 x 30 HHF    | 18         |                   |
| 79   | RM147138          | M147138             | Washer - Belville          | 3          |                   |
| 80   | RM127353          | M127353             | Bushing                    | 3          |                   |
|      |                   |                     |                            |            |                   |