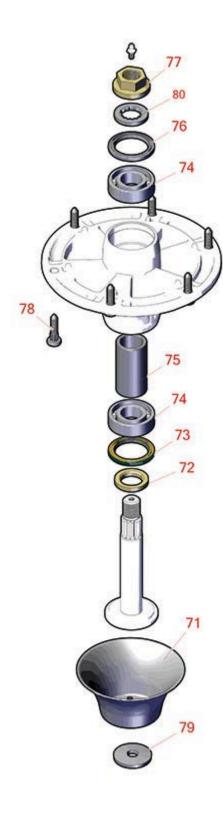

## Replaces John Deere W36R Commercial Walk-Behind Mower Parts

Rotary Mower 36in Deck Parts

|      | R&R<br>Part No.   | OEM<br>Part No.     | Description                | Qty<br>Req | Order<br>Quantity |
|------|-------------------|---------------------|----------------------------|------------|-------------------|
| Othe | r Parts Available |                     |                            |            |                   |
| 71   | RM163053          | M134305,<br>M163053 | Grass Deflector - Spindle  | 2          |                   |
| 72   | RM163060          | M133398,<br>M163060 | Washer - Replaces RM133398 | 2          |                   |
| 73   | RM127198          | M127198             | Seal                       | 2          |                   |
| 74   | RM88251           | M169375,<br>M88251  | Bearing - Spindle          | 4          |                   |
| 75   | RM163058          | M127517,<br>M163058 | Bushing - Sub For M127517  | 2          |                   |
| 76   | R253-133          | M85699              | Seal - Oil                 | 2          |                   |
| 77   | RM123569          | M123569             | Flange Nut                 | 2          |                   |
| 78   | R19M7868          | 19M7868             | Bolt - M8-1.25 x 30 HHF    | 12         |                   |
| 79   | RM147138          | M147138             | Washer - Belville          | 2          |                   |
| 80   | RM127353          | M127353             | Bushing                    | 2          |                   |
|      |                   |                     |                            |            |                   |