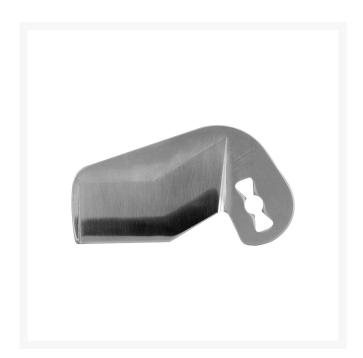

## Milwaukee PVC Cutter Blade Replacemen RMW48-44-0405

## **Details**

The M12 Plastic Pipe Shear Blade is built to maximize blade life and productivity on the job. It's steep pierce-point leaves materials clean and burrfree, ready for installation. Made from rust-resistant stainless steel, the blade?s reinforced cutting edge reduces blade chipping for extended durability. The M12 Plastic Pipe Shear Blade is designed to cut PVC, CPVC, ABS, BlazeMaster, PEX Tubing, Non-Metallic Conduit, and Rubber Hose. Use with the M12 Plastic Pipe Shear Tool (2470).