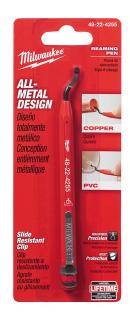

## Milwaukee Reaming Pen

RMW48-22-4255

## Details

The Milwaukee Reaming Pen provides easy deburring of copper tubing and PVC. The tool is constructed with an all-metal design for durability through demanding jobsite use. The blade is heat treated and black oxide coated for extended life. A slide resistant clip allows easy storage in the users pocket or tool bag for quick access.