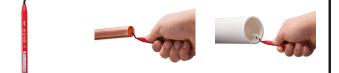

## Details

The Milwaukee Reaming Pen provides easy deburring of copper tubing and PVC. The tool is constructed with an all-metal design for durability through demanding jobsite use. The blade is heat treated and black oxide coated for extended life. A slide resistant clip allows easy storage in the users pocket or tool bag for quick access.