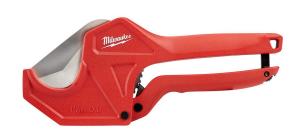

## Milwaukee 1-5/8in Ratcheting Pipe Cutter

RMW48-22-4210

## **Details**

The Milwaukee 1-5/8" ratcheting pipe cutter is engineered for straight, easy cuts. The piece point blade is designed to accurately pierce without crushing or cracking the pipe. The blade is constructed with stainless steel for long life and a durable cutting edge. Ergonomic handles ensure user comfort for all day use. An all-metal lock is integrated in the handle for easy one-handed operation.