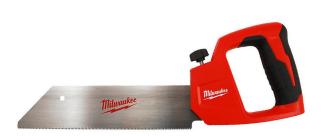

## Milwaukee 12in PVC/ABS Saw

RMW48-22-0212

## Details

The Milwaukee 12" PVC/ABS Saw features a tool free blade change to avoid downtime and increase efficiency in challenging applications. Complete with rubber over mold handle grip for comfort, the saw offers unmatched durability with a metal core body and clamshell handle design to prevent damage from the toughest jobsite conditions.