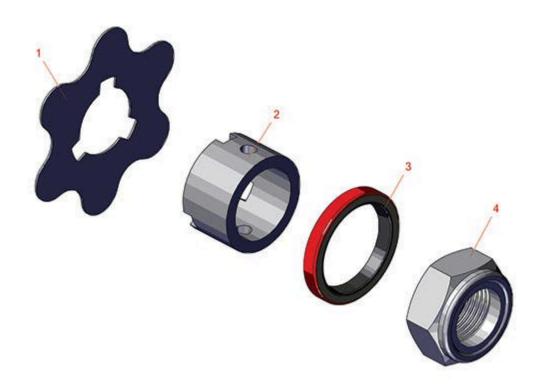

## Replaces John Deere 3235 Reel Mower Parts

Heavy Cutting Unit Fairway Tender

|   | R&R<br>Part No. | OEM<br>Part No. | Description                | Qty<br>Req <b>(</b> | Order<br>Quantity |
|---|-----------------|-----------------|----------------------------|---------------------|-------------------|
| 1 | RMT2624         | MT2624          | Knife - Greens Conditioner | 38                  |                   |
| 2 | RET14917        | ET14917         | Spacer                     | 1                   |                   |
| 3 | RMT1115         | MT1115          | Seal - Reel                | 1                   |                   |
| 4 | RN198341        | N198341         | Nut - Nyloc 7/8-14         | 1                   |                   |