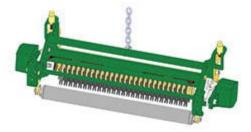

## Replaces John Deere 3215B Reel Mower

Parts

*Medium Verti-Cut Unit Complete Verti-Cut Unit* 

All original equipment manufacturers names and part numbers are used for identification purposes only, and we are in no way implying that our products are original equipment parts. Prices subject to change without notice.

| R&R<br>Products |                   | Replaces John Deere 3215B Reel Mower<br>Parts<br>Medium Verti-Cut Unit<br>Complete Verti-Cut Unit                          |                                     |            |                   |
|-----------------|-------------------|----------------------------------------------------------------------------------------------------------------------------|-------------------------------------|------------|-------------------|
|                 | n R&R<br>Part No. | OEM<br>Part No.                                                                                                            | Description                         | Qty<br>Req | Order<br>Quantity |
| Com             | plete Verti-(     | Cut Unit                                                                                                                   |                                     |            |                   |
| 1               | R130125           | BM19916                                                                                                                    | Complete Standard Verti-Cut<br>Unit | 3          |                   |
|                 |                   | Note: R&R Verti-Cut Units Complete with RAMT2703 Verti-Cut Blades, RAET10111 Solid<br>Roller & RAMT1060 Solid Rear Roller: |                                     |            |                   |