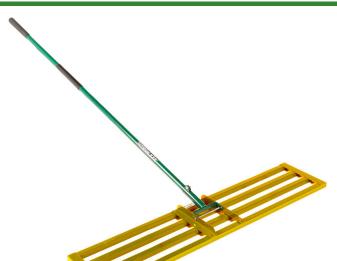

## Level Rake w/Handle - 48 in R2162P

## **Details**

Lightweight and slightly flexible, the 40in Level Rake follows minor ground contours without scarring. Designed for spreading and grading fine turf areas, the inner bars distribute top dressing material while the rear channel of the frame levels, providing a super-flat surface. This back and forth motion aids in the removal of stones and surface undulations. Ideal for ongoing general work.