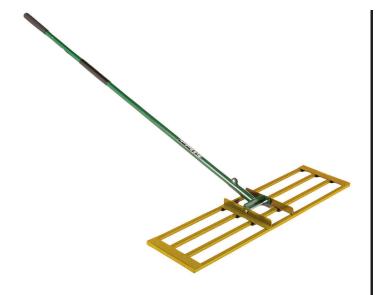

## Level Rake w/Handle - 40 in

## **Details**

Lightweight and slightly flexible, the 40in Level Rake follows minor ground contours without scarring. Designed for spreading and grading fine turf areas, the inner bars distribute top dressing material while the rear channel of the frame levels, providing a super-flat surface. This back and forth motion aids in the removal of stones and surface undulations. Ideal for ongoing general work.