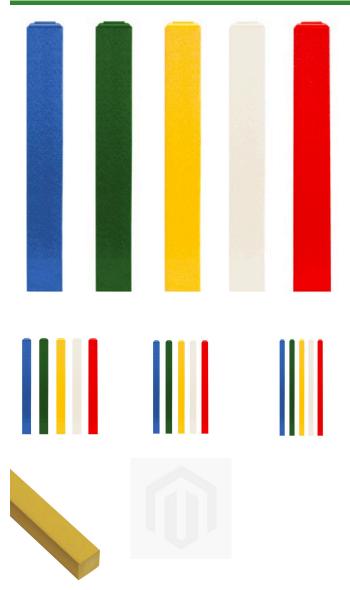

## **Details**

Reliability and durability with recycled plastic 2" x 2" markers. Waterproof and resistant to soils and various chemicals. Will not crack, split, peel or rot. Maintenance-free. Blunt Mount for permanent installation.

- Recycled plastic lumber
- Waterproof
- Soil and chemical resistant
- Blunt end for permanent installation

## **Options**

| LIONS  |        |
|--------|--------|
| Length | 24 in  |
|        | 12 in  |
|        | 32 in  |
|        | 18 ln  |
| Color  | White  |
|        | Red    |
|        | Green  |
|        | Blue   |
|        | Yellow |