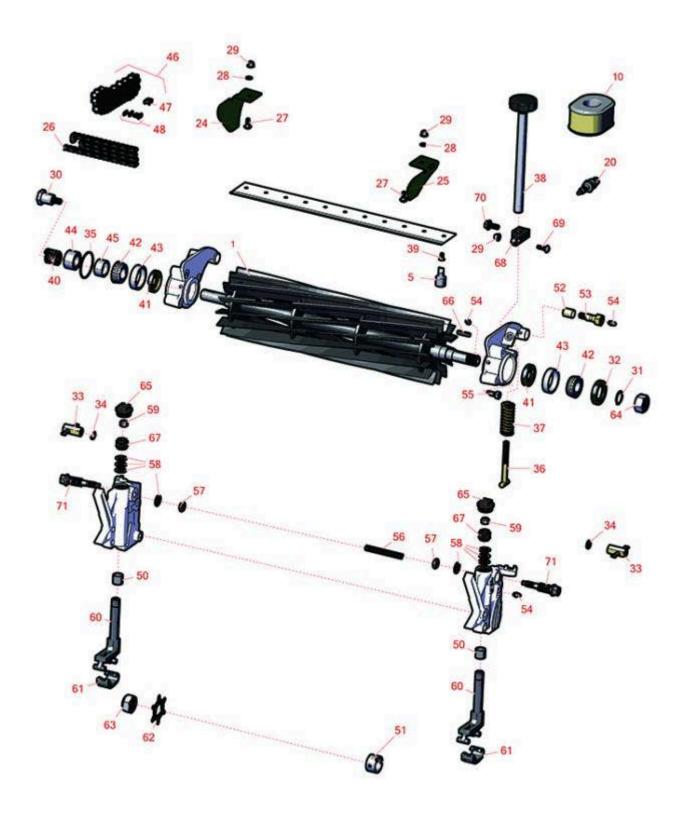

## Replaces John Deere 180SL Walk-Behind Greens Mower Parts

Cutting Unit Reel & Bedknife

| R      |                                                                                                                                                                                                                                                                                                                                                                                                                                                                                                                                                                      | Greens Mow          | e 180SL Walk-<br>ver Parts          |            |                   |  |
|--------|----------------------------------------------------------------------------------------------------------------------------------------------------------------------------------------------------------------------------------------------------------------------------------------------------------------------------------------------------------------------------------------------------------------------------------------------------------------------------------------------------------------------------------------------------------------------|---------------------|-------------------------------------|------------|-------------------|--|
|        | R&R<br>Part No.                                                                                                                                                                                                                                                                                                                                                                                                                                                                                                                                                      | OEM<br>Part No.     | Description                         | Qty<br>Req | Order<br>Quantity |  |
|        | Reels, Lifetime Guarantee                                                                                                                                                                                                                                                                                                                                                                                                                                                                                                                                            |                     | Description                         | Neq        | Quantity          |  |
| 1      | RAMT2715                                                                                                                                                                                                                                                                                                                                                                                                                                                                                                                                                             | AMT2904             | Reel - 11 Blade 18in                | 1          |                   |  |
|        | Detail Description: R&R Reel blades are expertly crafted from premium high carbon-boron alloy<br>steel, heat-treated to perfectly complement both R&R and OEM bedknives. Each reel undergoes<br>precision cylindrical grinding on bearing surfaces, followed by relief grinding for optimal<br>performance. Advanced computer balancing ensures extended reel and bearing life. Backed by<br>our lifetime guarantee against defects in materials and craftsmanship under normal use, R&R<br>Reels deliver unmatched durability and cutting precision you can trust.: |                     |                                     |            |                   |  |
| Servi  | ce Tools                                                                                                                                                                                                                                                                                                                                                                                                                                                                                                                                                             |                     |                                     |            |                   |  |
| 5      | R101278T                                                                                                                                                                                                                                                                                                                                                                                                                                                                                                                                                             |                     | Bedknife Screw Driver Tool          | 1          |                   |  |
| Filter | Tech Note: Easily install and remove bed knife screws with the help of a ratchet. Tool<br>manufactured with hardened alloy steel.:<br>Detail Description: Easily install and remove bed knife screws with the help of a ratchet. Tool<br>manufactured with hardened alloy steel.:                                                                                                                                                                                                                                                                                    |                     |                                     |            |                   |  |
|        | RHE17210-ZE0-505                                                                                                                                                                                                                                                                                                                                                                                                                                                                                                                                                     | MIU11464            | Honda Element - Air Cleaner         | 1          |                   |  |
| Elect  | rical, Gauges & Controls                                                                                                                                                                                                                                                                                                                                                                                                                                                                                                                                             |                     |                                     |            |                   |  |
| 20     | RN7131                                                                                                                                                                                                                                                                                                                                                                                                                                                                                                                                                               | M128206             | NGK Spark Plug - BPR6ES             | 1          |                   |  |
| Othe   | r Parts Available                                                                                                                                                                                                                                                                                                                                                                                                                                                                                                                                                    |                     |                                     |            |                   |  |
| 24     | RTCU29522                                                                                                                                                                                                                                                                                                                                                                                                                                                                                                                                                            | TCU29522            | Grass Deflector                     | 1          |                   |  |
| 25     | RTCU29523                                                                                                                                                                                                                                                                                                                                                                                                                                                                                                                                                            | TCU29523            | Grass Deflector                     | 1          |                   |  |
| 26     | RTCA16596                                                                                                                                                                                                                                                                                                                                                                                                                                                                                                                                                            | TCA16596            | Roller Chain #35                    | 1          |                   |  |
| 27     | R03M7221                                                                                                                                                                                                                                                                                                                                                                                                                                                                                                                                                             | 03M7221             | Bolt - Carriage M6 x 16             | 2          |                   |  |
| 28     | R24M7139                                                                                                                                                                                                                                                                                                                                                                                                                                                                                                                                                             | 24M7139             | Washer - Flat 6mm                   | 2          |                   |  |
| 29     | R14M7397                                                                                                                                                                                                                                                                                                                                                                                                                                                                                                                                                             | 14M7397,<br>14M7463 | Locknut - 6mm x 1.0 ESNA<br>Flanged | 4          |                   |  |

## Replaces John Deere 180SL Walk-Behind Greens Mower Parts

*Cutting Unit Reel & Bedknife* 

|    | R&R<br>Part No. | OEM<br>Part No.     | Description              | Qty<br>Req | Order<br>Quantity |
|----|-----------------|---------------------|--------------------------|------------|-------------------|
| 30 | RET11367        | ET11367             | Cap Screw - Special      | 1          |                   |
| 31 | R40M7080        | 40M7080,<br>ET11059 | Ring - Snap              | 1          |                   |
| 32 | RET11073        | ET11073             | Seal - Reel Outer        | 1          |                   |
| 33 | RET11356        | ET11356             | Nut - Adjusting          | 2          |                   |
| 34 | R24M7036        | 24M7036             | Washer - Flat 8mm Zinc   | 2          |                   |
| 35 | RM44162         | M44162              | O-Ring - Reel            | 1          |                   |
| 36 | RET11372        | ET11372             | Bolt - Adjusting Bed Bar | 2          |                   |
| 37 | RET11070        | ET11070             | Spring - Bed Bar         | 2          |                   |
| 38 | RAMT2798        | AMT2798             | Handle - Adjuster        | 2          |                   |
| 39 | R101278         | 21M7194             | Screw - Bedknife         | 11         |                   |
| 40 | RET11053        | ET11053             | Spring - Reel            | 1          |                   |
| 41 | RMT1160         | MT1160              | Seal - Reel              | 2          |                   |
| 42 | RAMT1108        | AMT1108             | Tapered Bearing Cone     | 2          |                   |
| 43 | RMT2108         | MT2108              | Tapered Bearing Cup      | 2          |                   |
| 44 | RET11464        | ET11464             | Spacer                   | 1          |                   |
| 45 | RET11368        | ET11368             | Spacer                   | 1          |                   |
| 46 | RTCA16595       | TCA16595            | Chain - Rear Roller      | 1          |                   |
| 47 | RSW35OLUS       | SW35OLUS            | Chain Link - Offset #35  | 1          |                   |
| 48 | RSW35COUS       | SW35COUS            | Chain Link - Coupler #35 | 1          |                   |
| 50 | RMT74           | MT74                | Bushing - Roller Bkt     | 2          |                   |
| 51 | RET14917        | ET14917             | Spacer                   | 1          |                   |
|    |                 |                     |                          |            |                   |

## Replaces John Deere 180SL Walk-Behind Greens Mower Parts

Cutting Unit Reel & Bedknife

|    | R&R<br>Part No. | OEM<br>Part No.              | Description                                  | Qty<br>Req | Order<br>Quantity |
|----|-----------------|------------------------------|----------------------------------------------|------------|-------------------|
| 52 | RP44946         | P44946                       | Bushing - Bronze                             | 2          |                   |
| 53 | RET11371        | ET11371                      | Screw - Special                              | 2          |                   |
| 54 | R302-5          | JD7797,<br>JD7842,<br>JD7844 | Fitting - Grease                             | 6          |                   |
| 55 | R19M7881        | 19M7881                      | Bolt - Hex HD M8-1.25 x 20                   | 6          |                   |
| 56 | RTCU25398       | TCU25398                     | Compression Spring                           | 1          |                   |
| 57 | R14M7152        | 14M7152                      | Nut - 10mm x 1.5 Jam                         | 2          |                   |
| 58 | RET16679        | ET16679                      | Washer - Spring                              | 8          |                   |
| 59 | RM148268        | M148268                      | Lock Nut                                     | 2          |                   |
| 60 | RAUC13515       | AUC13515                     | Adjuster                                     | 2          |                   |
| 61 | RUC16110        | UC16110                      | Clamp                                        | 2          |                   |
| 62 | RET14707        | ET14707                      | Verti-Cut Blade025 x 2.375                   | 57         |                   |
| 62 | RET14707C       |                              | Verti-Cut Blade025 x 2.375<br>Carbide Tipped | 57         |                   |
| 63 | RN198341        | N198341                      | Nut - Nyloc 7/8-14                           | 1          |                   |
| 64 | R14M7306        | 14M7306                      | Nut - M20-1.5                                | 1          |                   |
| 65 | RUC16102        | TCU24949,<br>UC16102         | Сар                                          | 2          |                   |
| 66 | R49M7049        | 49M7049                      | Key - 5mm x 22mm                             | 1          |                   |
| 67 | RTCU40491       | TCU24683,<br>TCU40491        | Worm Gear                                    | 2          |                   |
| 68 | RUC16469        | MT6952,<br>UC16469           | Clamp                                        | 2          |                   |
| 69 | R03M7222        | 03M7222                      | Bolt - Carriage M6-1.0 x 20                  | 2          |                   |
|    |                 |                              |                                              |            |                   |

## Replaces John Deere 180SL Walk-Behind Greens Mower Parts

*Cutting Unit Reel & Bedknife* 

|    | R&R<br>Part No. | OEM<br>Part No. | Description                        | Qty<br>Req | Order<br>Quantity |
|----|-----------------|-----------------|------------------------------------|------------|-------------------|
| 70 | R19M7866        | 19M7866         | Bolt - Flanged Hex M8-1.25 x<br>20 | 2          |                   |
| 71 | RTCU26458       | TCU26458        | Worm Gear                          | 2          |                   |